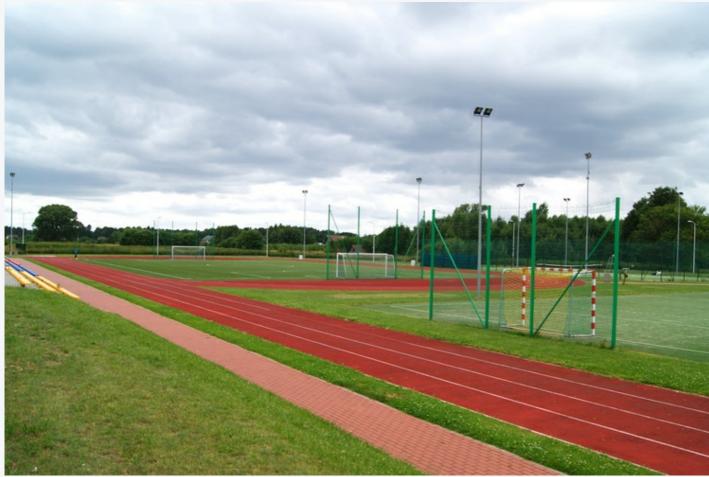

## The playing field complex

The complex is located in the central western part of the town, next to the Gymnasium in Resko. Nearby, there is a grocery and the Cooperative Bank. The complex can be reached by car or by the PKS Resko coach.

The playing field complex in Resko consists of several playing fields that enable everybody to spend their free time on practising their favourite sport. There are fields for volleyball, basketball, and football as well as tennis courts and athletic tracks. The complex also includes the "Moje Boisko- Orlik 2012" playing field.